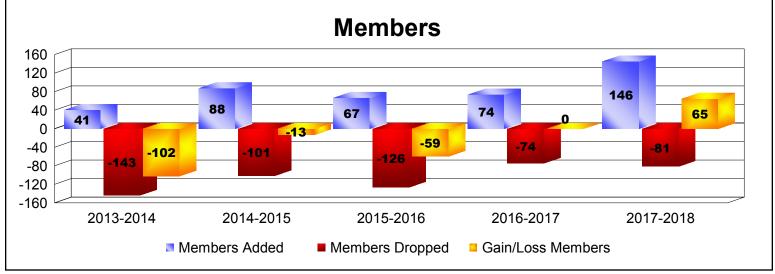

MBR0065 Page 1 of 2 8/27/2018 9:22:43AM

| Year      | New<br>Clubs | Dropped<br>Clubs | Gain/<br>Loss<br>Clubs | New<br>Members | Charter<br>Members | Reinstate<br>Members | Transfer<br>Members | Total<br>Member<br>Added | Total<br>Members<br>Dropped | Gain/<br>Loss<br>Members |
|-----------|--------------|------------------|------------------------|----------------|--------------------|----------------------|---------------------|--------------------------|-----------------------------|--------------------------|
| 2013-2014 | 0            | 0                | 0                      | 40             | 0                  | 0                    | 1                   | 41                       | -143                        | -102                     |
| 2014-2015 | 1            | 0                | 1                      | 52             | 30                 | 2                    | 4                   | 88                       | -101                        | -13                      |
| 2015-2016 | 1            | 0                | 1                      | 30             | 21                 | 12                   | 4                   | 67                       | -126                        | -59                      |
| 2016-2017 | 0            | 0                | 0                      | 70             | 2                  | 2                    | 0                   | 74                       | -74                         | 0                        |
| 2017-2018 | 2            | 0                | 2                      | 79             | 55                 | 2                    | 10                  | 146                      | -81                         | 65                       |
| Average   | 1            | 0                | 1                      | 54             | 22                 | 4                    | 4                   | 83                       | -105                        | -22                      |