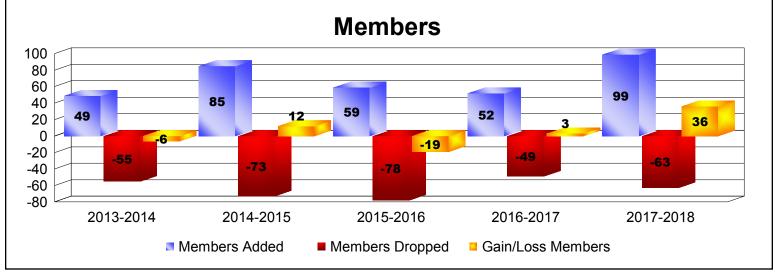

| Year      | New<br>Clubs | Dropped<br>Clubs | Gain/<br>Loss<br>Clubs | New<br>Members | Charter<br>Members | Reinstate<br>Members | Transfer<br>Members | Total<br>Member<br>Added | Total<br>Members<br>Dropped | Gain/<br>Loss<br>Members |
|-----------|--------------|------------------|------------------------|----------------|--------------------|----------------------|---------------------|--------------------------|-----------------------------|--------------------------|
| 2013-2014 | 0            | 0                | 0                      | 46             | 2                  | 1                    | 0                   | 49                       | -55                         | -6                       |
| 2014-2015 | 1            | 0                | 1                      | 60             | 21                 | 0                    | 4                   | 85                       | -73                         | 12                       |
| 2015-2016 | 0            | 0                | 0                      | 56             | 0                  | 2                    | 1                   | 59                       | -78                         | -19                      |
| 2016-2017 | 0            | 0                | 0                      | 46             | 1                  | 0                    | 5                   | 52                       | -49                         | 3                        |
| 2017-2018 | 2            | 0                | 2                      | 47             | 47                 | 3                    | 2                   | 99                       | -63                         | 36                       |
| Average   | 1            | 0                | 1                      | 51             | 14                 | 1                    | 2                   | 69                       | -64                         | 5                        |