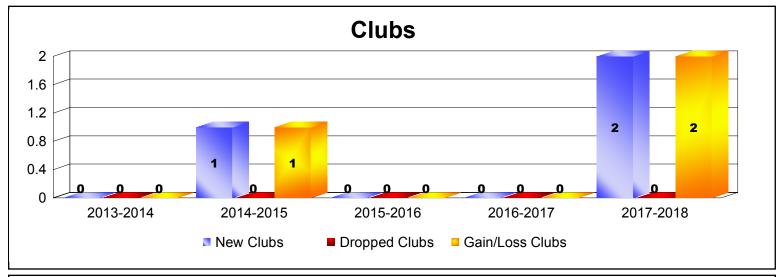

| Year      | New<br>Clubs | Dropped<br>Clubs | Gain/<br>Loss<br>Clubs | New<br>Members | Charter<br>Members | Reinstate<br>Members | Transfer<br>Members | Total<br>Member<br>Added | Total<br>Members<br>Dropped | Gain/<br>Loss<br>Members |
|-----------|--------------|------------------|------------------------|----------------|--------------------|----------------------|---------------------|--------------------------|-----------------------------|--------------------------|
| 2013-2014 | 0            | 0                | 0                      | 46             | 2                  | 1                    | 0                   | 49                       | -55                         | -6                       |
| 2014-2015 | 1            | 0                | 1                      | 60             | 21                 | 0                    | 4                   | 85                       | -73                         | 12                       |
| 2015-2016 | 0            | 0                | 0                      | 56             | 0                  | 2                    | 1                   | 59                       | -78                         | -19                      |
| 2016-2017 | 0            | 0                | 0                      | 46             | 1                  | 0                    | 5                   | 52                       | -49                         | 3                        |
| 2017-2018 | 2            | 0                | 2                      | 47             | 47                 | 3                    | 2                   | 99                       | -63                         | 36                       |
| Average   | 1            | 0                | 1                      | 51             | 14                 | 1                    | 2                   | 69                       | -64                         | 5                        |