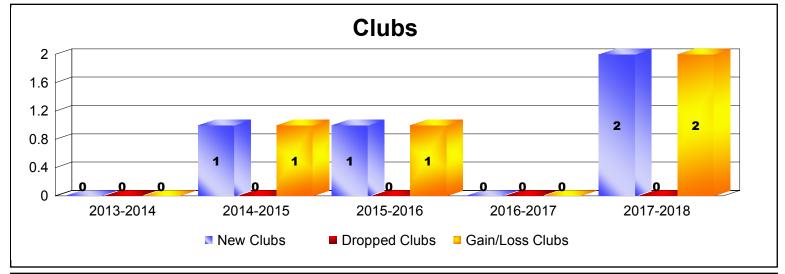

MBR0065 Page 1 of 2 8/27/2018 9:22:43AM

| Year      | New<br>Clubs | Dropped<br>Clubs | Gain/<br>Loss<br>Clubs | New<br>Members | Charter<br>Members | Reinstate<br>Members | Transfer<br>Members | Total<br>Member<br>Added | Total<br>Members<br>Dropped | Gain/<br>Loss<br>Members |
|-----------|--------------|------------------|------------------------|----------------|--------------------|----------------------|---------------------|--------------------------|-----------------------------|--------------------------|
| 2013-2014 | 0            | 0                | 0                      | 40             | 0                  | 0                    | 1                   | 41                       | -143                        | -102                     |
| 2014-2015 | 1            | 0                | 1                      | 52             | 30                 | 2                    | 4                   | 88                       | -101                        | -13                      |
| 2015-2016 | 1            | 0                | 1                      | 30             | 21                 | 12                   | 4                   | 67                       | -126                        | -59                      |
| 2016-2017 | 0            | 0                | 0                      | 70             | 2                  | 2                    | 0                   | 74                       | -74                         | 0                        |
| 2017-2018 | 2            | 0                | 2                      | 79             | 55                 | 2                    | 10                  | 146                      | -81                         | 65                       |
| Average   | 1            | 0                | 1                      | 54             | 22                 | 4                    | 4                   | 83                       | -105                        | -22                      |